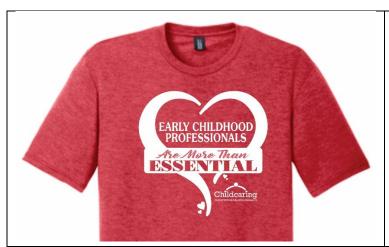

## **Early Childhood Professionals Are More Than Essential**

Short sleeve tee: Red Frost color; 50/25/25 poly combed, ring spun, cotton/rayon; 4.5 oz.

**Front**: "Early Care Professionals are MORE THAN ESSENTIAL"

Back: "Thank You Early Childhood Professionals for nurturing and supporting our youngest learners. Quality Early Care & Education Provides: Healthy Brain Development, Support for Working Families, Economic Impact, School Readiness, Lifelong Skills We Appreciate You!"