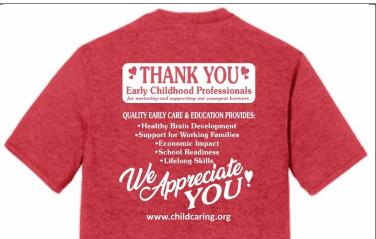

Short sleeve tee: Red Frost color; 50/25/25 poly combed, ring spun, cotton/rayon; 4.5 oz.

**Front**: "Early Care Professionals are MORE THAN ESSENTIAL"

Back: "Thank You Early Childhood Professionals for nurturing and supporting our youngest learners. Quality Early Care & Education Provides: Healthy Brain Development, Support for Working Families, Economic Impact, School Readiness, Lifelong Skills We Appreciate You!"