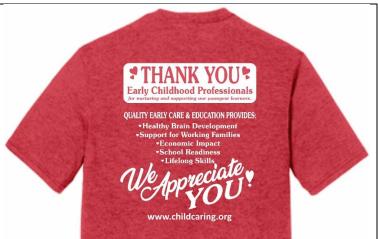

Short sleeve tee: Red Frost color; 50/25/25 poly combed, ring spun, cotton/rayon; 4.5 oz.

**Front**: "Early Care Professionals are MORE THAN ESSENTIAL"

**Back**: "Thank You Early Childhood Professionals for nurturing and supporting our youngest learners. Quality Early Care & Education Provides: Healthy Brain Development, Support for Working Families, Economic Impact, School Readiness, Lifelong Skills We Appreciate You!"