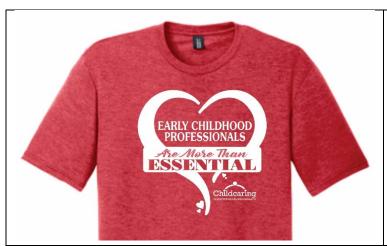

Short sleeve tee: Red Frost color; 50/25/25 poly combed, ring spun, cotton/rayon; 4.5 oz.

**Front**: "Early Care Professionals are MORE THAN ESSENTIAL"

**Back**: "Thank You Early Childhood Professionals for nurturing and supporting our youngest learners. Quality Early Care & Education Provides: Healthy Brain Development, Support for Working Families, Economic Impact, School Readiness, Lifelong Skills We Appreciate You!"