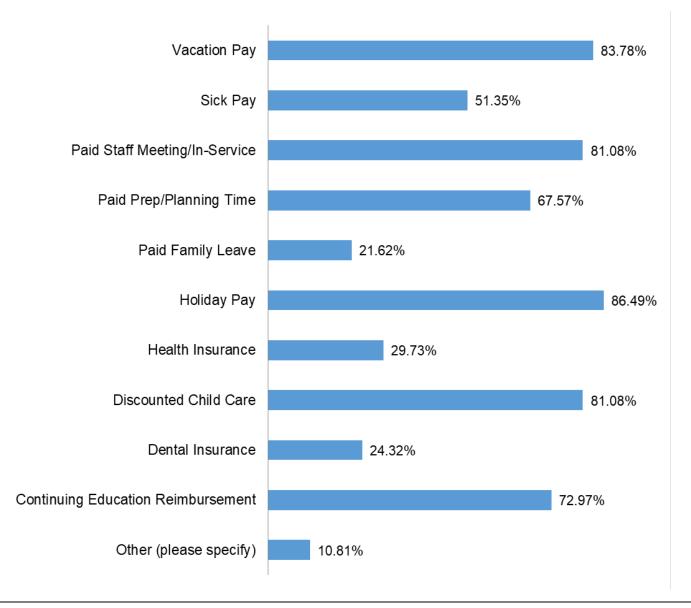

## Wage & Benefit Survey

Other: 403B, 401K, EAP, Free Lunch, Paid Breaks, Simple IRA w/ Employee Match, YMCA Membership, Life Insurance & Disability

This survey should be used as a guide for your organization. Since each center is in a different situation, there are many considerations to take into account when determining pay and benefits. This information was compiled to maintain confidentiality for those who submitted a response.